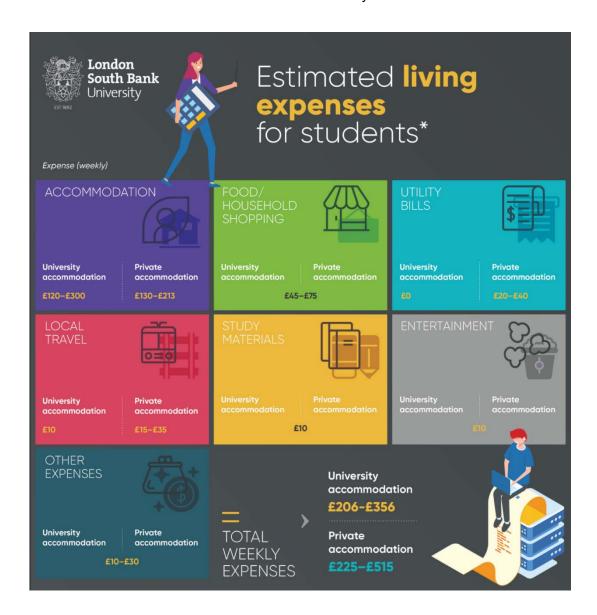

## **COST OF LIVING**

For all students you need to consider how much will it actually cost to come and study in the UK. Below is a useful breakdown of this information for you.